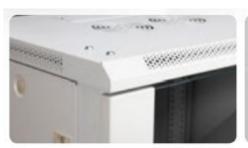

perforated frame, excellent cooling

front door with security locks, easily use

U numbering marked mounting rail

Detachable side panels, can be loacked.

The design of back panel is convenient to install the wall