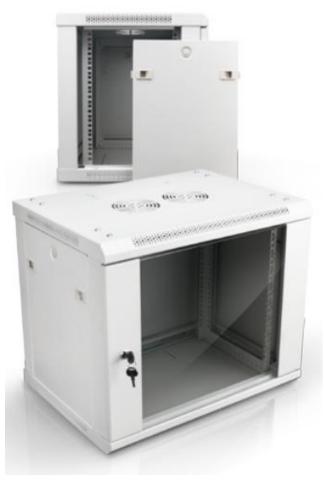

## 15U 600X600X770 WALL MOUNT CABINET

## **Specification**

- cs Comply with EIA-310-E, IEC297-2, DIN41491 PARTI, DIN41494 PART7, GB/T3074.2-92 Standard.
- $\ensuremath{\text{cs}}$  Various sizes and parts are available according to different application damand.
- cs Completely welded structure, firm and reliable.
- $\ensuremath{\text{cs}}$  Cable in/out access at the top,bottomand rear for convenient cabling on site.
- I High quality powder coated.
- cs Various optional accessories.
- ്യ Easy to assemble.
- or Providing several copper grounding stud.
- ഗ്ദ Adjustable feet.
- cs Color option, black, white ,gray.
- ൃ 15U, 600x600x770, max static loading 60 kg.

perforated frame, excellent cooling

front door with security locks, easily use

U numbering marked mounting rail

Detachable side panels, can be loacked.

The design of back panel is convenient to install the wall