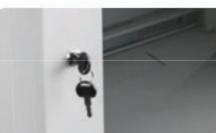

perforated frame, excellent cooling

front door with security locks, easily use

U numbering marked mounting rail

Detachable side panels, can be loacked.

The design of back panel is convenient to install the wall