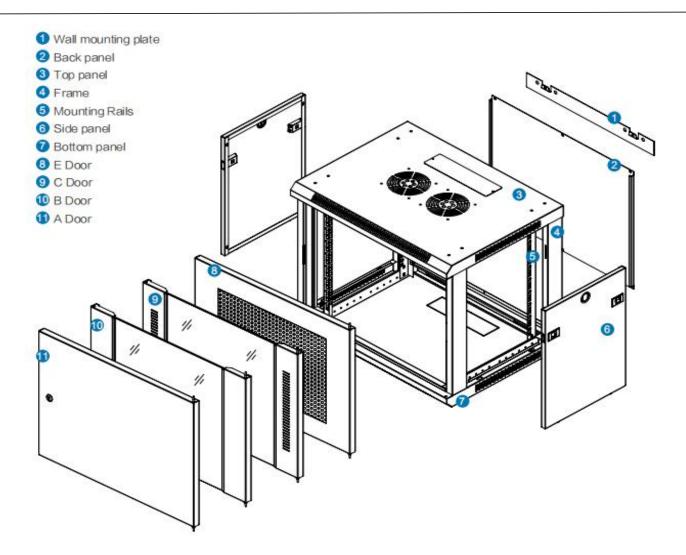

The top and bottom stripes are detachable to facilitate wiring.

| S/N | Part name               | Quantity | Unit  | Material                     | Surface finish      | Remark      |
|-----|-------------------------|----------|-------|------------------------------|---------------------|-------------|
| I   | Top panel               | T        | Piece | SPCC cold rolled steel t1.2  | powder coated       |             |
| 2   | Bottom panel            | 1        | Piece | SPCC cold rolled steel t1.2  | powder coated       |             |
| 3   | Frame                   | 2        | Piece | SPCC cold rolled steel t1.2  | powder coated       |             |
| 4   | mounting beam           | 4        | Piece | SPCC cold rolled steel t1.2  | powder coated       |             |
| 5   | Vertical mounting rails | 4        | Piece | SPCC cold rolled steel t I.5 | powder coated       |             |
| 6   | wall mounting plate     | 1        | Piece | SPCC cold rolled steel t1.2  | powder coated       |             |
| 7   | back panel              |          | Piece | SPCC cold rolled steel t1.2  | powder coated       |             |
| 8   | Front door              | 1        | Piece | -                            | powder coated       |             |
| 9   | Side panel              | 2        | Piece | SPCC cold rolled steel t0.8  | powder coated       |             |
| 10  | wafer locks             | 1        | Piece | Zinc alloy                   | electroplate nickel | With I keys |
| П   | M6 Screw and nut sets   | 10       | Set   |                              |                     |             |
| 12  | spanner                 | 1        | Piece | -                            |                     |             |
| 13  | Inner hexagon spanner   | 1        | Piece |                              |                     |             |