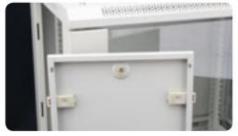

perforated frame, excellent cooling

front door with security locks, easily use

U numbering marked mounting rail

Detachable side panels, can be loacked.

The design of back panel is convenient to install the wall