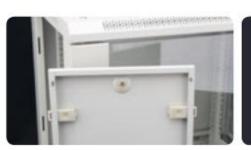

cs Easy to assemble.

cs Providing several copper grounding stud.

cs Adjustable feet.

cos Color option, black , white ,gray.

cs 9U, 600x450x503, max static loading 60 kg.

perforated frame, excellent cooling

front door with security locks, easily use

U numbering marked mounting rail

Detachable side panels, can be loacked.

The design of back panel is convenient to install the wall

The top and bottom stripes are detachable to facilitate wiring.