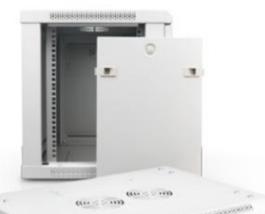

## 9U 600X450X503 WALL MOUNT CABINET

cs Easy to assemble.

cs Providing several copper grounding stud.

cs Adjustable feet.

cos Color option, black , white ,gray.

cs 9U, 600x450x503, max static loading 60 kg.

perforated frame, excellent cooling

front door with security locks, easily use

U numbering marked mounting rail

Detachable side panels, can be loacked.

The design of back panel is convenient to install the wall

The top and bottom stripes are detachable to facilitate wiring.