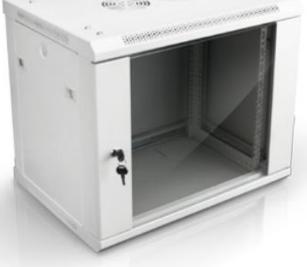

## 9U 600X450X503 WALL MOUNT CABINET

cs Completely welded structure, firm and reliable.

 $\ensuremath{\textup{cs}}$  Cable in/out access at the top,bottomand rear for convenient cabling on site.

cs High quality powder coated.

vs Various optional accessories.

cs Easy to assemble.

cs Providing several copper grounding stud.

cs Adjustable feet.

cos Color option, black , white ,gray.

cs 9U, 600x450x503, max static loading 60 kg.

perforated frame, excellent cooling

front door with security locks, easily use

U numbering marked mounting rail

Detachable side panels, can be loacked.

The design of back panel is convenient to install the wall

The top and bottom stripes are detachable to facilitate wiring.