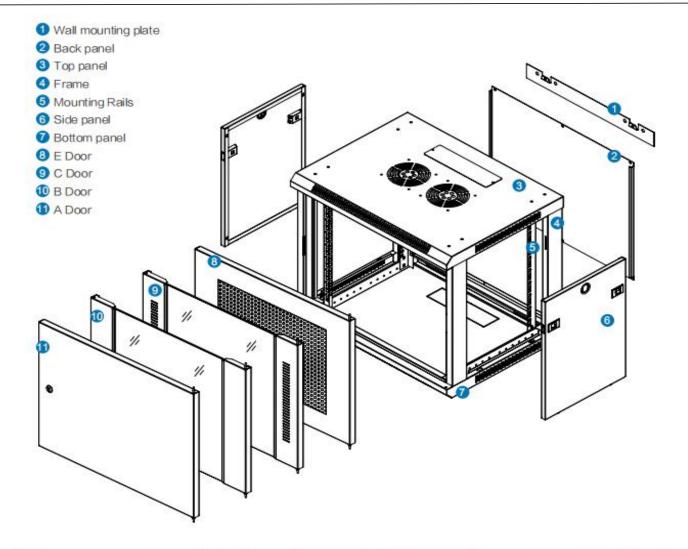

| S/N | Part name               | Quantity | Unit  | Material                     | Surface finish      | Remark                                |
|-----|-------------------------|----------|-------|------------------------------|---------------------|---------------------------------------|
| 1   | Top panel               | I        | Piece | SPCC cold rolled steel t1.2  | powder coated       |                                       |
| 2   | Bottom panel            | 1        | Piece | SPCC cold rolled steel t1.2  | powder coated       |                                       |
| 3   | Frame                   | 2        | Piece | SPCC cold rolled steel t1.2  | powder coated       | · *                                   |
| 4   | mounting beam           | 4        | Piece | SPCC cold rolled steel t1.2  | powder coated       |                                       |
| 5   | Vertical mounting rails | 4        | Piece | SPCC cold rolled steel t1.5  | powder coated       |                                       |
| 6   | wall mounting plate     | 1        | Piece | SPCC cold rolled steel t1.2  | powder coated       |                                       |
| 7   | back panel              | I        | Piece | SPCC cold rolled steel t I.2 | powder coated       | () <b></b> ()                         |
| 8   | Front door              | 1        | Piece | -                            | powder coated       |                                       |
| 9   | Side panel              | 2        | Piece | SPCC cold rolled steel t0.8  | powder coated       |                                       |
| 10  | wafer locks             | 1        | Piece | Zinc alloy                   | electroplate nickel | With I keys                           |
| н   | M6 Screw and nut sets   | 10       | Set   | 122                          |                     |                                       |
| 12  | spanner                 | 1        | Piece |                              |                     |                                       |
| 13  | Inner hexagon spanner   | 1        | Piece |                              |                     | · · · · · · · · · · · · · · · · · · · |