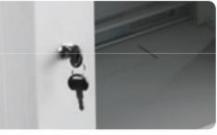

front door with security locks, easily use

U numbering marked mounting rail

Detachable side panels, can be loacked.

The design of back panel is convenient to install the wall

The top and bottom stripes are detachable to facilitate wiring.