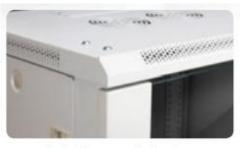

cs Easy to assemble.

cs Providing several copper grounding stud.

cs Adjustable feet.

cos Color option, black , white ,gray.

cs 9U, 600x450x503, max static loading 60 kg.

perforated frame, excellent cooling

front door with security locks, easily use

U numbering marked mounting rail

Detachable side panels, can be loacked.

The design of back panel is convenient to install the wall

The top and bottom stripes are detachable to facilitate wiring.