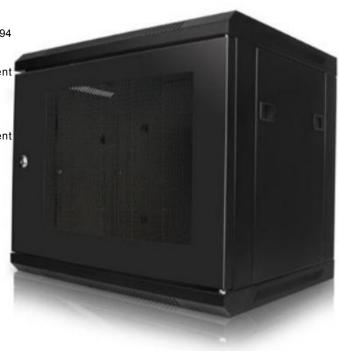

## 4U 550X400X275 WALL MOUNT CABINET

cs Adjustable feet.

cos Color option, black , white ,gray.

cs 4U, 550x400x275, max static loading 30 kg.

The top heat dissipation hole, striped plate can be disassembled, easy to cabling management

Glass door all 3C certificated

Front door with security locks, easily use

The design of back panel is convenient to install the wall

Detachable side panels, can be loacked.

The bottom strip can be disassembled for easily cabling management