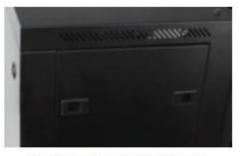

cs Cable in/out access at the top,bottomand rear for convenient cabling on site.

cs High quality powder coated.

cs Various optional accessories.

cs Easy to assemble.

cs Providing several copper grounding stud.

cs Adjustable feet.

cos Color option, black , white ,gray.

cs 4U, 550x400x275, max static loading 30 kg.

The top heat dissipation hole, striped plate can be disassembled, easy to cabling management

Glass door all 3C certificated