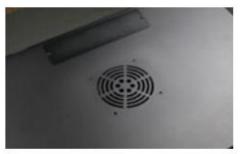

cs Adjustable feet.

cos Color option, black , white ,gray.

cs 4U, 550x400x275, max static loading 30 kg.

The top heat dissipation hole, striped plate can be disassembled, easy to cabling management

Glass door all 3C certificated