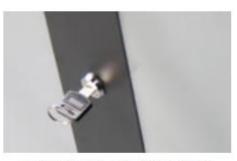

Front door with security locks, easily use

The design of back panel is convenient to install the wall

Detachable side panels, can be loacked.

The bottom strip can be disassembled for easily cabling management