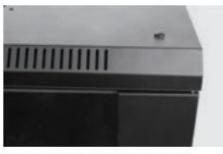

cs Cable in/out access at the top,bottomand rear for convenient cabling on site.

cs High quality powder coated.

cs Various optional accessories.

cs Easy to assemble.

cs Providing several copper grounding stud.

cs Adjustable feet.

cos Color option, black , white ,gray.

cs 4U, 550x400x275, max static loading 30 kg.

The top heat dissipation hole, striped plate can be disassembled, easy to cabling management

Glass door all 3C certificated