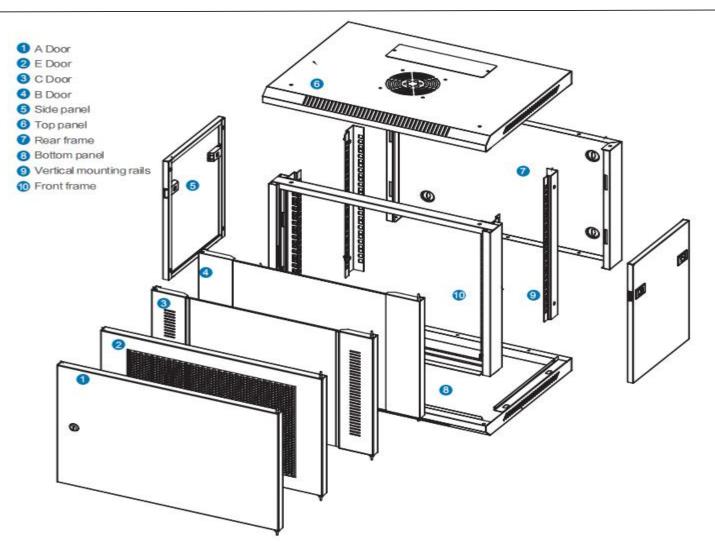

| S/N | Part name               | Quantity | Unit  | Material                    | Surface finish      | Remark                  |
|-----|-------------------------|----------|-------|-----------------------------|---------------------|-------------------------|
| 1   | Top panel               | 1        | Piece | SPCC cold rolled steel t0.8 | powder coated       |                         |
| 2   | Bottom panel            | 1        | Piece | SPCC cold rolled steel t0.8 | powder coated       |                         |
| 3   | Front frame             | 1        | Piece | SPCC cold rolled steel t1.2 | powder coated       | (677/2122)              |
| 4   | Vertical mounting rails | 4        | Piece | SPCC cold rolled steel t1.2 | powder coated       |                         |
| 5   | Rear frame              | 1        | Piece | SPCC cold rolled steel t0.8 | powder coated       |                         |
| 6   | Front door              | 1        | Piece | ( <del>1997)</del> )        | powder coated       | ( <del>1), 1, 1</del> , |
| 7   | Side panel              | 2        | Piece | SPCC cold rolled steel t0.8 | powder coated       | 0.000.00                |
| 8   | wafer locks             | 1        | Piece | Zinc alloy                  | electroplate nickel | With I keys             |
| 9   | M6 Cage Nuts and Screws | 10       | set   |                             |                     |                         |
| 10  | Cage nut hook           | 1        | Piece | ( <del>1966)</del>          |                     |                         |
| 11  | Allen key               | 1        | Piece | 0.000.00                    |                     |                         |