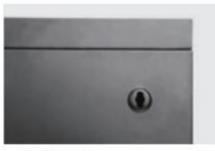

Front door with security locks, easily use

The design of back panel is convenient to install the wall

Detachable side panels, can be loacked.

The bottom strip can be disassembled for easily cabling management