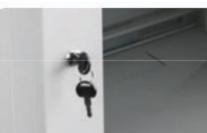

perforated frame, excellent cooling

front door with security locks, easily use

U numbering marked mounting rail

Detachable side panels, can be loacked.

The design of back panel is convenient to install the wall