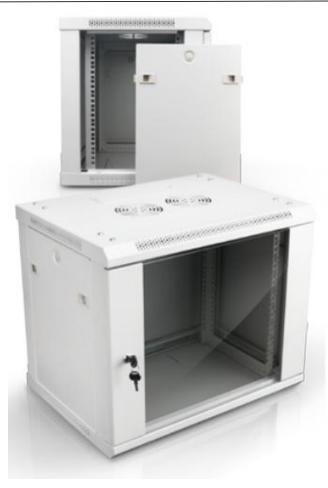

## 12U 600X450X637 WALL MOUNT CABINET

perforated frame, excellent cooling

front door with security locks, easily use

U numbering marked mounting rail

Detachable side panels, can be loacked.

The design of back panel is convenient to install the wall