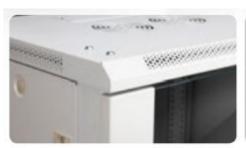

perforated frame, excellent cooling

front door with security locks, easily use

U numbering marked mounting rail

Detachable side panels, can be loacked.

The design of back panel is convenient to install the wall