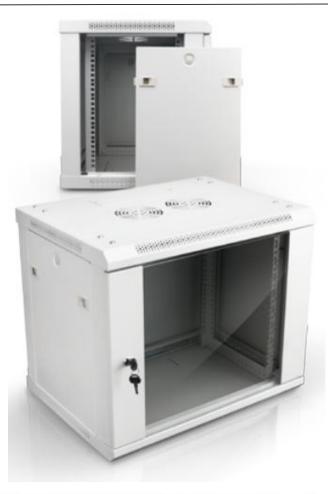

## Topwelltech 22U 600X600X1081 WALL MOUNT CABINET

## **Specification**

- cs Comply with EIA-310-E, IEC297-2, DIN41491 PARTI, DIN41494 PART7,GB/T3074.2-92 Standard.
- cs Various sizes and parts are available according to different application damand.
- cs Completely welded structure, firm and reliable.
- cs Cable in/out access at the top, bottomand rear for convenient cabling on site.
- I High quality powder coated.
- cs Various optional accessories.
- ്യ Easy to assemble.
- or Providing several copper grounding stud.
- ഗ്ദ Adjustable feet.
- cs Color option, black, white ,gray.
- cs 22U, 600x600x1081, max static loading 60 kg.

perforated frame, excellent cooling

front door with security locks, easily use

U numbering marked mounting rail

Detachable side panels, can be loacked.

The design of back panel is convenient to install the wall