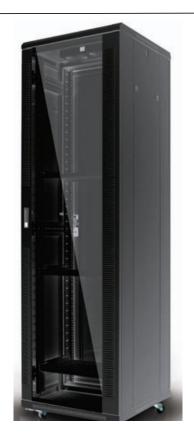

## **27U 600X600X1388 NETWROK CABINET**

## **Specification**

standard mounting holes with adjustable dimension.

 SLift off side panel with slam latches for easy removal.

cs180 degrees tempered glass swing door for wider opening and easy access.

Aligh quality powder coated.

Various optional accessories.

GTop and bottom with cable entry.

ശAdjustable feet.

ശ്ദColor option, black , white gray.

cs27U, 600x600x1388, max static loading 800kg.

c3Comply with EIA-310-E, IEC297-2, DIN41491 PARTI, DIN41494 PART7.

Several cable input panels meets different location cable routing request.

Trapezoid section mounting beam

Detachable side panels, can be locked.

Quick opening latch structure, reversible door. The opening angle of the cabinet door is greater than 180 degrees.