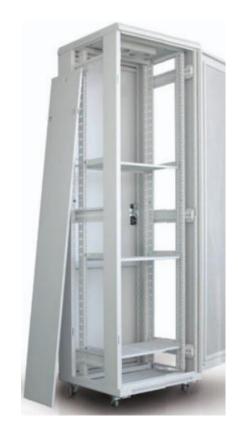

Several cable input panels meets different location cable routing request.

Trapezoid section mounting beam

Detachable side panels, can be locked.

Quick opening latch structure, reversible door. The opening angle of the cabinet door is greater than 180 degrees.

Spring Lock

U height indicator vertical rail.

Adjustable steel tray, 150kg maximum loading capacity

Fan units for dissipate heat

Moveable bottom panel for easy cable management

| S/N | Part name                | Quantity | Unit  | Material                    | Surface finish | Remark                   |
|-----|--------------------------|----------|-------|-----------------------------|----------------|--------------------------|
| F   | Top panel                | 1        | Piece | SPCC cold rolled steel t1.2 | powder coated  |                          |
| 2   | Bottom panel             | 1        | Piece | SPCC cold rolled steel t1.2 | powder coated  |                          |
| 3   | Frame                    | 2        | Piece | SPCC cold rolled steel t1.2 | powder coated  |                          |
| 4   | Mounting beam            | 6        | Piece | SPCC cold rolled steel t1.5 | powder coated  | 4pcs for lower 37U       |
| 5   | Vertical mounting rails  | 4        | Piece | SPCC cold rolled steel t2.0 | powder coated  |                          |
| 6   | Front door               | 1        | Piece |                             | powder coated  |                          |
| 7   | Rear door                | 1        | Piece |                             | powder coated  |                          |
| 8   | Side panel               | 2        | Piece | SPCC cold rolled steel t1.2 | powder coated  |                          |
| 9   | Spring lock              | 2        | Piece | Zinc alloy                  | Black          | With 2 keys              |
| 10  | Fixed shelf              | 3        | Piece | SPCC cold rolled steel t1.2 | powder coated  | I pcs for lower 37U      |
| 1.1 | Heavy duty castor        | 4        | Piece |                             |                | 2"                       |
| 12  | M12 adjustable feet      | 4        | Piece |                             |                |                          |
| 13  | Fan unit                 | 4        | Piece | nu-un                       |                | Depth of 600 mm,2 pieces |
| 14  | 8 outlet standard socket | 1        | Piece |                             |                |                          |
| 15  | M6 Cage Nuts and Screws  | 40       | Set   |                             |                | 20sets for lower 37U     |
| 16  | Floating nut hook        | 1        | Piece | ·——                         |                |                          |
| 17  | Allen Key                | 1        | Piece |                             |                |                          |