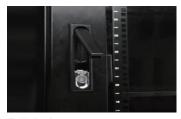

Spring Lock

U height indicator vertical rail.

Adjustable steel tray, 150kg maximum loading capacity

Fan units for dissipate heat

Moveable bottom panel for easy cable management

| S/N | Part name                | Quantity | Unit  | Material                    | Surface finish | Remark                   |
|-----|--------------------------|----------|-------|-----------------------------|----------------|--------------------------|
| F   | Top panel                | 1        | Piece | SPCC cold rolled steel t1.2 | powder coated  |                          |
| 2   | Bottom panel             | 1        | Piece | SPCC cold rolled steel t1.2 | powder coated  |                          |
| 3   | Frame                    | 2        | Piece | SPCC cold rolled steel t1.2 | powder coated  |                          |
| 4   | Mounting beam            | 6        | Piece | SPCC cold rolled steel t1.5 | powder coated  | 4pcs for lower 37U       |
| 5   | Vertical mounting rails  | 4        | Piece | SPCC cold rolled steel t2.0 | powder coated  |                          |
| 6   | Front door               | 1        | Piece |                             | powder coated  |                          |
| 7   | Rear door                | 1        | Piece |                             | powder coated  |                          |
| 8   | Side panel               | 2        | Piece | SPCC cold rolled steel t1.2 | powder coated  |                          |
| 9   | Spring lock              | 2        | Piece | Zinc alloy                  | Black          | With 2 keys              |
| 10  | Fixed shelf              | 3        | Piece | SPCC cold rolled steel t1.2 | powder coated  | I pcs for lower 37U      |
| 1.1 | Heavy duty castor        | 4        | Piece |                             |                | 2"                       |
| 12  | M12 adjustable feet      | 4        | Piece |                             |                |                          |
| 13  | Fan unit                 | 4        | Piece | nu-un                       |                | Depth of 600 mm,2 pieces |
| 14  | 8 outlet standard socket | 1        | Piece |                             |                |                          |
| 15  | M6 Cage Nuts and Screws  | 40       | Set   |                             |                | 20sets for lower 37U     |
| 16  | Floating nut hook        | 1        | Piece | ·——                         |                |                          |
| 17  | Allen Key                | 1        | Piece |                             |                |                          |