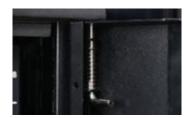

Spring Lock

U height indicator vertical rail.

Adjustable steel tray, 150kg maximum loading capacity

Fan units for dissipate heat

Moveable bottom panel for easy cable management

| S/N | Part name                | Quantity | Unit  | Material                    | Surface finish | Remark                   |
|-----|--------------------------|----------|-------|-----------------------------|----------------|--------------------------|
| F   | Top panel                | 1        | Piece | SPCC cold rolled steel t1.2 | powder coated  |                          |
| 2   | Bottom panel             | 1        | Piece | SPCC cold rolled steel t1.2 | powder coated  |                          |
| 3   | Frame                    | 2        | Piece | SPCC cold rolled steel t1.2 | powder coated  |                          |
| 4   | Mounting beam            | 6        | Piece | SPCC cold rolled steel t1.5 | powder coated  | 4pcs for lower 37U       |
| 5   | Vertical mounting rails  | 4        | Piece | SPCC cold rolled steel t2.0 | powder coated  |                          |
| 6   | Front door               | 1        | Piece |                             | powder coated  |                          |
| 7   | Rear door                | 1        | Piece |                             | powder coated  |                          |
| 8   | Side panel               | 2        | Piece | SPCC cold rolled steel t1.2 | powder coated  |                          |
| 9   | Spring lock              | 2        | Piece | Zinc alloy                  | Black          | With 2 keys              |
| 10  | Fixed shelf              | 3        | Piece | SPCC cold rolled steel t1.2 | powder coated  | I pcs for lower 37U      |
| 1.1 | Heavy duty castor        | 4        | Piece |                             |                | 2"                       |
| 12  | M12 adjustable feet      | 4        | Piece |                             |                |                          |
| 13  | Fan unit                 | 4        | Piece | nu-un                       |                | Depth of 600 mm,2 pieces |
| 14  | 8 outlet standard socket | 1        | Piece |                             |                |                          |
| 15  | M6 Cage Nuts and Screws  | 40       | Set   |                             |                | 20sets for lower 37U     |
| 16  | Floating nut hook        | 1        | Piece | ·——                         |                |                          |
| 17  | Allen Key                | 1        | Piece |                             |                |                          |