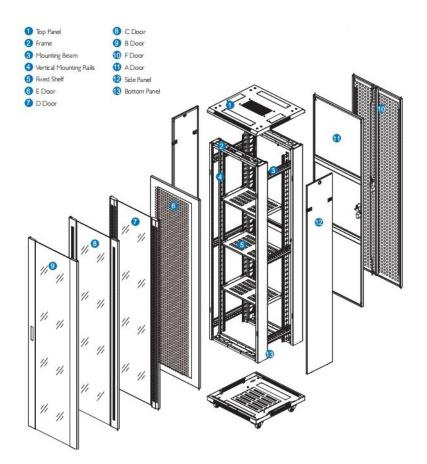

Spring Lock

U height indicator vertical rail.

Adjustable steel tray, 150kg maximum loading capacity

Fan units for dissipate heat

Moveable bottom panel for easy cable management

| S/N | Part name                | Quantity | Unit  | Material                    | Surface finish | Remark                   |
|-----|--------------------------|----------|-------|-----------------------------|----------------|--------------------------|
| F   | Top panel                | 1        | Piece | SPCC cold rolled steel t1.2 | powder coated  |                          |
| 2   | Bottom panel             | 1        | Piece | SPCC cold rolled steel t1.2 | powder coated  |                          |
| 3   | Frame                    | 2        | Piece | SPCC cold rolled steel t1.2 | powder coated  |                          |
| 4   | Mounting beam            | 6        | Piece | SPCC cold rolled steel t1.5 | powder coated  | 4pcs for lower 37U       |
| 5   | Vertical mounting rails  | 4        | Piece | SPCC cold rolled steel t2.0 | powder coated  |                          |
| 6   | Front door               | 1        | Piece |                             | powder coated  |                          |
| 7   | Rear door                | 1        | Piece |                             | powder coated  |                          |
| 8   | Side panel               | 2        | Piece | SPCC cold rolled steel t1.2 | powder coated  |                          |
| 9   | Spring lock              | 2        | Piece | Zinc alloy                  | Black          | With 2 keys              |
| 10  | Fixed shelf              | 3        | Piece | SPCC cold rolled steel t1.2 | powder coated  | I pcs for lower 37U      |
| 1.1 | Heavy duty castor        | 4        | Piece |                             |                | 2"                       |
| 12  | M12 adjustable feet      | 4        | Piece |                             |                |                          |
| 13  | Fan unit                 | 4        | Piece | nu-un                       |                | Depth of 600 mm,2 pieces |
| 14  | 8 outlet standard socket | 1        | Piece |                             |                |                          |
| 15  | M6 Cage Nuts and Screws  | 40       | Set   |                             |                | 20sets for lower 37U     |
| 16  | Floating nut hook        | 1        | Piece | ·——                         |                |                          |
| 17  | Allen Key                | 1        | Piece |                             |                |                          |