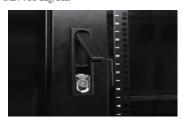

Spring Lock

U height indicator vertical rail.

Adjustable steel tray, 150kg maximum loading capacity

Fan units for dissipate heat

Moveable bottom panel for easy cable management

| S/N | Part name                | Quantity | Unit  | Material                    | Surface finish | Remark                   |
|-----|--------------------------|----------|-------|-----------------------------|----------------|--------------------------|
| T   | Top panel                | 1        | Piece | SPCC cold rolled steel t1.2 | powder coated  |                          |
| 2   | Bottom panel             | 1        | Piece | SPCC cold rolled steel t1.2 | powder coated  |                          |
| 3   | Frame                    | 2        | Piece | SPCC cold rolled steel t1.2 | powder coated  |                          |
| 4   | Mounting beam            | 6        | Piece | SPCC cold rolled steel t1.5 | powder coated  | 4pcs for lower 37U       |
| 5   | Vertical mounting rails  | 4        | Piece | SPCC cold rolled steel t2.0 | powder coated  |                          |
| 6   | Front door               | 1        | Piece |                             | powder coated  |                          |
| 7   | Rear door                | 1        | Piece |                             | powder coated  |                          |
| 8   | Side panel               | 2        | Piece | SPCC cold rolled steel t1.2 | powder coated  |                          |
| 9   | Spring lock              | 2        | Piece | Zinc alloy                  | Black          | With 2 keys              |
| 10  | Fixed shelf              | 3        | Piece | SPCC cold rolled steel t1.2 | powder coated  | I pcs for lower 37U      |
| 11  | Heavy duty castor        | 4        | Piece |                             |                | 2"                       |
| 12  | M12 adjustable feet      | 4        | Piece |                             |                |                          |
| 13  | Fan unit                 | 4        | Piece | 1222                        |                | Depth of 600 mm,2 pieces |
| 14  | 8 outlet standard socket | 1        | Piece |                             |                |                          |
| 15  | M6 Cage Nuts and Screws  | 40       | Set   |                             |                | 20sets for lower 37U     |
| 16  | Floating nut hook        | 1        | Piece |                             |                |                          |
| 17  | Allen Key                | 1        | Piece |                             |                |                          |