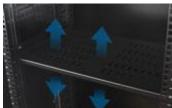

Spring Lock

U height indicator vertical rail.

Adjustable steel tray, 150kg maximum loading capacity

Fan units for dissipate heat

Moveable bottom panel for easy cable management

| S/N | Part name                | Quantity | Unit  | Material                    | Surface finish | Remark                   |
|-----|--------------------------|----------|-------|-----------------------------|----------------|--------------------------|
| T   | Top panel                | 1        | Piece | SPCC cold rolled steel t1.2 | powder coated  |                          |
| 2   | Bottom panel             | 1        | Piece | SPCC cold rolled steel t1.2 | powder coated  |                          |
| 3   | Frame                    | 2        | Piece | SPCC cold rolled steel t1.2 | powder coated  |                          |
| 4   | Mounting beam            | 6        | Piece | SPCC cold rolled steel t1.5 | powder coated  | 4pcs for lower 37U       |
| 5   | Vertical mounting rails  | 4        | Piece | SPCC cold rolled steel t2.0 | powder coated  |                          |
| 6   | Front door               | 1        | Piece |                             | powder coated  |                          |
| 7   | Rear door                | 1        | Piece |                             | powder coated  |                          |
| 8   | Side panel               | 2        | Piece | SPCC cold rolled steel t1.2 | powder coated  |                          |
| 9   | Spring lock              | 2        | Piece | Zinc alloy                  | Black          | With 2 keys              |
| 10  | Fixed shelf              | 3        | Piece | SPCC cold rolled steel t1.2 | powder coated  | I pcs for lower 37U      |
| 11  | Heavy duty castor        | 4        | Piece |                             |                | 2"                       |
| 12  | M12 adjustable feet      | 4        | Piece |                             |                |                          |
| 13  | Fan unit                 | 4        | Piece | 1222                        |                | Depth of 600 mm,2 pieces |
| 14  | 8 outlet standard socket | 1        | Piece |                             |                |                          |
| 15  | M6 Cage Nuts and Screws  | 40       | Set   |                             |                | 20sets for lower 37U     |
| 16  | Floating nut hook        | 1        | Piece |                             |                |                          |
| 17  | Allen Key                | 1        | Piece |                             |                |                          |