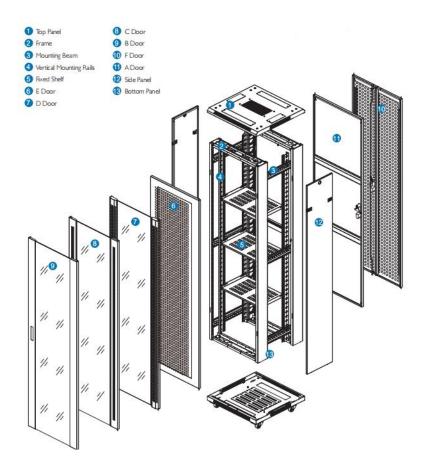

Spring Lock

U height indicator vertical rail.

Adjustable steel tray, 150kg maximum loading capacity

Fan units for dissipate heat

Moveable bottom panel for easy cable management

| S/N | Part name                | Quantity | Unit  | Material                    | Surface finish | Remark                   |
|-----|--------------------------|----------|-------|-----------------------------|----------------|--------------------------|
| T   | Top panel                | 1        | Piece | SPCC cold rolled steel t1.2 | powder coated  |                          |
| 2   | Bottom panel             | 1        | Piece | SPCC cold rolled steel t1.2 | powder coated  |                          |
| 3   | Frame                    | 2        | Piece | SPCC cold rolled steel t1.2 | powder coated  |                          |
| 4   | Mounting beam            | 6        | Piece | SPCC cold rolled steel t1.5 | powder coated  | 4pcs for lower 37U       |
| 5   | Vertical mounting rails  | 4        | Piece | SPCC cold rolled steel t2.0 | powder coated  |                          |
| 6   | Front door               | 1        | Piece |                             | powder coated  |                          |
| 7   | Rear door                | 1        | Piece |                             | powder coated  |                          |
| 8   | Side panel               | 2        | Piece | SPCC cold rolled steel t1.2 | powder coated  |                          |
| 9   | Spring lock              | 2        | Piece | Zinc alloy                  | Black          | With 2 keys              |
| 10  | Fixed shelf              | 3        | Piece | SPCC cold rolled steel t1.2 | powder coated  | I pcs for lower 37U      |
| 11  | Heavy duty castor        | 4        | Piece |                             |                | 2"                       |
| 12  | M12 adjustable feet      | 4        | Piece |                             |                |                          |
| 13  | Fan unit                 | 4        | Piece | 1222                        |                | Depth of 600 mm,2 pieces |
| 14  | 8 outlet standard socket | 1        | Piece |                             |                |                          |
| 15  | M6 Cage Nuts and Screws  | 40       | Set   |                             |                | 20sets for lower 37U     |
| 16  | Floating nut hook        | 1        | Piece |                             |                |                          |
| 17  | Allen Key                | 1        | Piece |                             |                |                          |