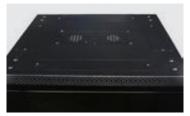

Spring Lock

U height indicator vertical rail.

Adjustable steel tray, 150kg maximum loading capacity

Fan units for dissipate heat

Moveable bottom panel for easy cable management

| S/N | Part name                | Quantity | Unit  | Material                    | Surface finish | Remark                   |
|-----|--------------------------|----------|-------|-----------------------------|----------------|--------------------------|
| T   | Top panel                | 1        | Piece | SPCC cold rolled steel t1.2 | powder coated  |                          |
| 2   | Bottom panel             | 1        | Piece | SPCC cold rolled steel t1.2 | powder coated  |                          |
| 3   | Frame                    | 2        | Piece | SPCC cold rolled steel t1.2 | powder coated  |                          |
| 4   | Mounting beam            | 6        | Piece | SPCC cold rolled steel t1.5 | powder coated  | 4pcs for lower 37U       |
| 5   | Vertical mounting rails  | 4        | Piece | SPCC cold rolled steel t2.0 | powder coated  |                          |
| 6   | Front door               | 1        | Piece |                             | powder coated  |                          |
| 7   | Rear door                | 1        | Piece |                             | powder coated  |                          |
| 8   | Side panel               | 2        | Piece | SPCC cold rolled steel t1.2 | powder coated  |                          |
| 9   | Spring lock              | 2        | Piece | Zinc alloy                  | Black          | With 2 keys              |
| 10  | Fixed shelf              | 3        | Piece | SPCC cold rolled steel t1.2 | powder coated  | I pcs for lower 37U      |
| 11  | Heavy duty castor        | 4        | Piece |                             |                | 2"                       |
| 12  | M12 adjustable feet      | 4        | Piece |                             |                |                          |
| 13  | Fan unit                 | 4        | Piece | 1222                        |                | Depth of 600 mm,2 pieces |
| 14  | 8 outlet standard socket | 1        | Piece |                             |                |                          |
| 15  | M6 Cage Nuts and Screws  | 40       | Set   |                             |                | 20sets for lower 37U     |
| 16  | Floating nut hook        | 1        | Piece |                             |                |                          |
| 17  | Allen Key                | 1        | Piece |                             |                |                          |