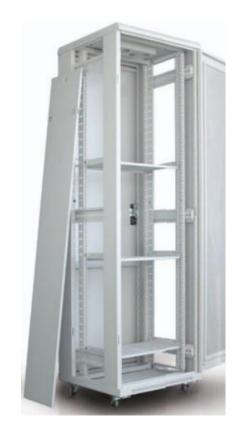

## **Specification**

standard mounting holes with adjustable dimension.

 SLift off side panel with slam latches for easy removal.

cs180 degrees tempered glass swing door for wider opening and easy access.

Aligh quality powder coated.

SVarious optional accessories.

In the case of the

ശAdjustable feet.

GColor option, black , white gray.

cs42U, 800x1100x2055, max static loading 800kg.

c3Comply with EIA-310-E, IEC297-2, DIN41491 PARTI, DIN41494 PART7.

Several cable input panels meets different location cable routing request.

Trapezoid section mounting beam

Detachable side panels, can be locked.

Quick opening latch structure, reversible door. The opening angle of the cabinet door is greater than 180 degrees.