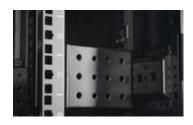

Several cable input panels meets different location cable routing request.

Trapezoid section mounting beam

Detachable side panels, can be locked.

Quick opening latch structure, reversible door. The opening angle of the cabinet door is greater than 180 degrees.