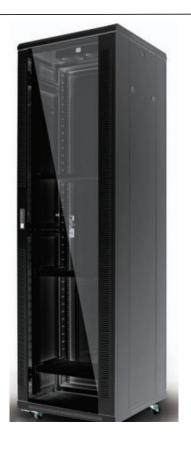

## **42U 800X1100X2055 NETWROK CABINET**

## **Specification**

standard mounting holes with adjustable dimension.

 SLift off side panel with slam latches for easy removal.

cs180 degrees tempered glass swing door for wider opening and easy access.

Aligh quality powder coated.

SVarious optional accessories.

In the case of the

ശAdjustable feet.

GColor option, black , white gray.

cs42U, 800x1100x2055, max static loading 800kg.

c3Comply with EIA-310-E, IEC297-2, DIN41491 PARTI, DIN41494 PART7.

Several cable input panels meets different location cable routing request.

Trapezoid section mounting beam

Detachable side panels, can be locked.

Quick opening latch structure, reversible door. The opening angle of the cabinet door is greater than 180 degrees.