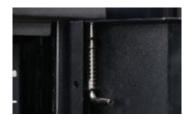

Spring Lock

U height indicator vertical rail.

Adjustable steel tray, 150kg maximum loading capacity

Fan units for dissipate heat

Moveable bottom panel for easy cable management

| S/N | Part name                | Quantity | Unit  | Material                    | Surface finish | Remark                   |
|-----|--------------------------|----------|-------|-----------------------------|----------------|--------------------------|
| T   | Top panel                | 1        | Piece | SPCC cold rolled steel t1.2 | powder coated  |                          |
| 2   | Bottom panel             | 1        | Piece | SPCC cold rolled steel t1.2 | powder coated  |                          |
| 3   | Frame                    | 2        | Piece | SPCC cold rolled steel t1.2 | powder coated  |                          |
| 4   | Mounting beam            | 6        | Piece | SPCC cold rolled steel t1.5 | powder coated  | 4pcs for lower 37U       |
| 5   | Vertical mounting rails  | 4        | Piece | SPCC cold rolled steel t2.0 | powder coated  |                          |
| 6   | Front door               | 1        | Piece |                             | powder coated  |                          |
| 7   | Rear door                | 1        | Piece |                             | powder coated  |                          |
| 8   | Side panel               | 2        | Piece | SPCC cold rolled steel t1.2 | powder coated  |                          |
| 9   | Spring lock              | 2        | Piece | Zinc alloy                  | Black          | With 2 keys              |
| 10  | Fixed shelf              | 3        | Piece | SPCC cold rolled steel t1.2 | powder coated  | I pcs for lower 37U      |
| 11  | Heavy duty castor        | 4        | Piece |                             |                | 2"                       |
| 12  | M12 adjustable feet      | 4        | Piece |                             |                |                          |
| 13  | Fan unit                 | 4        | Piece | 1222                        |                | Depth of 600 mm,2 pieces |
| 14  | 8 outlet standard socket | 1        | Piece |                             |                |                          |
| 15  | M6 Cage Nuts and Screws  | 40       | Set   |                             |                | 20sets for lower 37U     |
| 16  | Floating nut hook        | 1        | Piece |                             |                |                          |
| 17  | Allen Key                | 1        | Piece |                             |                |                          |