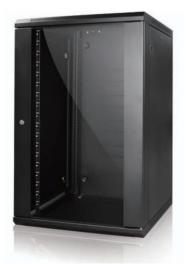

## **6U 9U 12U WALL MOUNTING CABINET 60**

## **Specification**

প্রেVarious sizes and parts are available according to different application demand.

© Completely welded structure, firm and reliable.

 cs3Cable in/out access at the top, bottom and rear for convenient cabling on site.

്യേEmbedded side panel, tool free in assembling and dismantling, lock is optional.

c∞Front door can be dismantled and change from right to left quickly without tools, opening angle 180°, convenient

cs for equipments installation and maintenance.

cs:Providing several copper grounding stud. Castor or adjustable feet is optional for fix to the ground.

Maximum static loading is 60kgs.

Color option, black, white gray.

∞6U ,9U,12U

c3Comply with EIA-310-E, IEC297-2, DIN41491 PARTI, DIN41494 PART7.

The top heat dissipation hole, striped plate can be disassembled, easy to cabling management

Glass door all 3C certificated

Front door with security locks, easily use

The design of back panel is convenient to install the wall

Detachable side panels, can be loacked.

The bottom strip can be disassembled for easily cabling management

| S/N | Part name               | Quantity | Unit  | Material                    | Surface finish      | Remark  |
|-----|-------------------------|----------|-------|-----------------------------|---------------------|---------|
| 1   | Frame                   | -1       | Piece | SPCC cold rolled steel t1.2 | powder coated       |         |
| 2   | Mounting beam           | 4        | Piece | SPCC cold rolled steel t1.2 | powder coated       |         |
| 3   | Vertical mounting rails | 4        | Piece | SPCC cold rolled steel t1.5 | powder coated       |         |
| 4   | Front door              | 1        | Piece |                             | powder coated       |         |
| 5   | Side panel              | 2        | Piece | SPCC cold rolled steel t0.8 | powder coated       |         |
| 6   | Round lock              | 1        | Piece | Zinc all oy                 | electroplate nickel |         |
| 7   | M6 Cage Nuts and Screws | 10       | set   |                             |                     |         |
| 8   | Cage nut hook           | 1        | Piece |                             | 777.                | 0.555.0 |