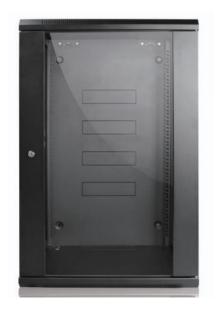

## **6U 9U 12U WALL MOUNTING CABINET 60**

## **Specification**

প্রেVarious sizes and parts are available according to different application demand.

© Completely welded structure, firm and reliable.

 cs3Cable in/out access at the top, bottom and rear for convenient cabling on site.

്യേEmbedded side panel, tool free in assembling and dismantling, lock is optional.

c∞Front door can be dismantled and change from right to left quickly without tools, opening angle 180°, convenient

cs for equipments installation and maintenance.

The top heat dissipation hole, striped plate can be disassembled, easy to cabling management

Glass door all 3C certificated

Front door with security locks, easily use

The design of back panel is convenient to install the wall