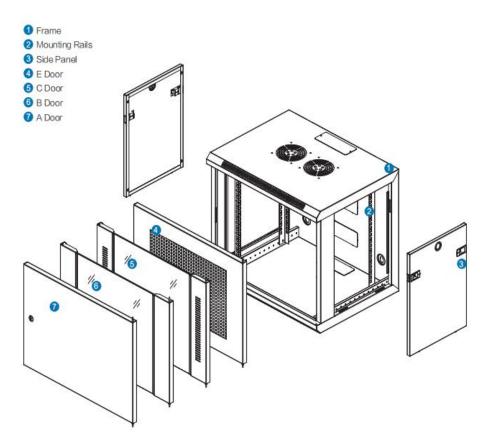

Detachable side panels, can be loacked.

The bottom strip can be disassembled for easily cabling management

| S/N | Part name               | Quantity | Unit  | Material                    | Surface finish      | Remark  |
|-----|-------------------------|----------|-------|-----------------------------|---------------------|---------|
| 1   | Frame                   | -1       | Piece | SPCC cold rolled steel t1.2 | powder coated       |         |
| 2   | Mounting beam           | 4        | Piece | SPCC cold rolled steel t1.2 | powder coated       |         |
| 3   | Vertical mounting rails | 4        | Piece | SPCC cold rolled steel t1.5 | powder coated       |         |
| 4   | Front door              | 1        | Piece |                             | powder coated       |         |
| 5   | Side panel              | 2        | Piece | SPCC cold rolled steel t0.8 | powder coated       |         |
| 6   | Round lock              | 1        | Piece | Zinc all oy                 | electroplate nickel |         |
| 7   | M6 Cage Nuts and Screws | 10       | set   |                             |                     |         |
| 8   | Cage nut hook           | 1        | Piece |                             | 777.                | 0.555.0 |