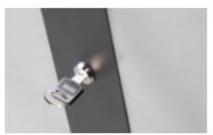

്യേEmbedded side panel, tool free in assembling and dismantling, lock is optional.

c∞Front door can be dismantled and change from right to left quickly without tools, opening angle 180°, convenient

cs for equipments installation and maintenance.

Detachable side panels, can be loacked.

The bottom strip can be disassembled for easily cabling management

| S/N | Part name               | Quantity | Unit  | Material                    | Surface finish      | Remark  |
|-----|-------------------------|----------|-------|-----------------------------|---------------------|---------|
| 1   | Frame                   | -1       | Piece | SPCC cold rolled steel t1.2 | powder coated       |         |
| 2   | Mounting beam           | 4        | Piece | SPCC cold rolled steel t1.2 | powder coated       |         |
| 3   | Vertical mounting rails | 4        | Piece | SPCC cold rolled steel t1.5 | powder coated       |         |
| 4   | Front door              | 1        | Piece |                             | powder coated       |         |
| 5   | Side panel              | 2        | Piece | SPCC cold rolled steel t0.8 | powder coated       |         |
| 6   | Round lock              | 1        | Piece | Zinc all oy                 | electroplate nickel |         |
| 7   | M6 Cage Nuts and Screws | 10       | set   |                             |                     |         |
| 8   | Cage nut hook           | 1        | Piece |                             | 777.                | 0.555.0 |