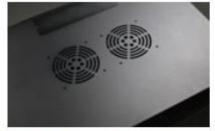

The top heat dissipation hole, striped plate can be disassembled, easy to cabling management

Glass door all 3C certificated

Front door with security locks, easily use

The design of back panel is convenient to install the wall