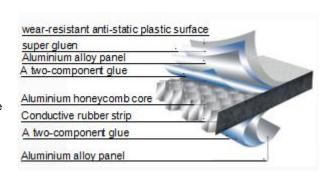

## **Aluminium Honeycomb Raised Access Floor**

## Characteristics

- ·100% recycled.
- •Full aluminium, die casting, top with HPL/PVC.
- ·Light but high loading ability, high dimension precision.
- •Adjustable height for pedestal, assembly agility, large wire, good exchange ability.
- ·Long performance life.
- ·Air flow panel suitable 15%-55% ventilation.