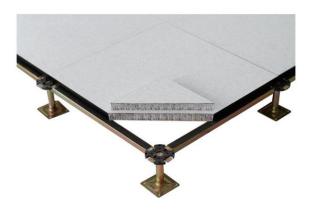

## **Aluminium Honeycomb Raised Access Floor**

## Characteristics

- ·100% recycled.
- •Full aluminium, die casting, top with HPL/PVC.
- ·Light but high loading ability, high dimension precision.
- •Adjustable height for pedestal, assembly agility, large wire, good exchange ability.
- ·Long performance life.
- ·Air flow panel suitable 15%-55% ventilation.

The floor of the whole weight of small, easy construction and not easy to produce dust, butter environmental protection.