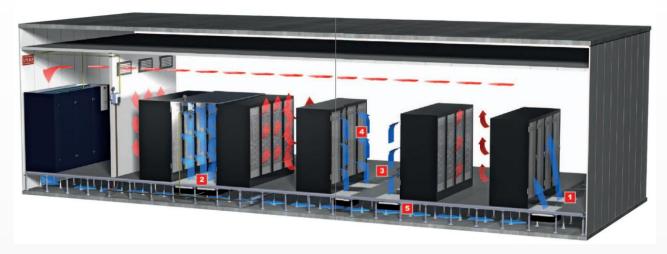

## Intelligent temperature control airflow floor

- 1, Air Distributor Floor with EC fans
- 2、Air Modulator Floor with adjustable dampers
- 3. Air Angle Floor with adjustable air transfer grille
- 4、Tempreture Densors
- 5. Static Pressure Densors

## Variable load air cooling scheme

- •Intelligent temperature control air supply floor: variable air volume of the EC fan directly to the cabinet heat load, and according to the sensor installed in the cabinet to monitor the device to make real-time response.
- •Intelligent temperature control oriented air supply floor: the variable air volume of the EC fan directly to the cabinet heat load, and according to the sensor installed in the cabinet to monitor the device to make realti-me response. In order to reduce the flow of the air supply to the maximum extent, the 0-15 system can also be added to the floor air supply device.
- •Intelligent temperature control air valve floor: in particular, for the closed cooling channel or thermal channel, and according to the temperature installed in the cabinet (pressure difference) sensing device to make real-time response.
- •Oriented grille Ventilation Floor: straight to the wind direction of the wind direction of the wind can be a point of view of the cabinet, almost eliminate the air supply side flow, and thus significantly save energy.