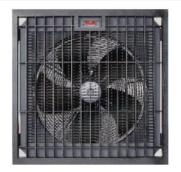

## Intelligent temperature control airflow floor

- 1, Air Distributor Floor with EC fans
- 2、Air Modulator Floor with adjustable dampers
- 3. Air Angle Floor with adjustable air transfer grille
- 4、Tempreture Densors
- 5. Static Pressure Densors