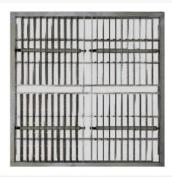

## Intelligent temperature control airflow floor

- 1, Air Distributor Floor with EC fans
- 2、Air Modulator Floor with adjustable dampers
- 3. Air Angle Floor with adjustable air transfer grille
- 4、Tempreture Densors
- 5. Static Pressure Densors