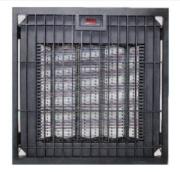

## Intelligent temperature control airflow floor

- 1, Air Distributor Floor with EC fans
- 2、Air Modulator Floor with adjustable dampers
- 3. Air Angle Floor with adjustable air transfer grille
- 4、Tempreture Densors
- 5. Static Pressure Densors