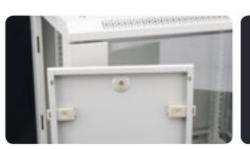

front door with security locks, easily use

U numbering marked mounting rail

Detachable side panels, can be loacked.

The design of back panel is convenient to install the wall

The top and bottom stripes are detachable to facilitate wiring.