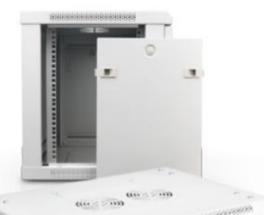

cs Easy to assemble.

cs Providing several copper grounding stud.

cs Adjustable feet.

cos Color option, black , white ,gray.

cs 6U, 600x450x370, max static loading 60 kg.

perforated frame, excellent cooling

front door with security locks, easily use

U numbering marked mounting rail

Detachable side panels, can be loacked.

The design of back panel is convenient to install the wall

The top and bottom stripes are detachable to facilitate wiring.