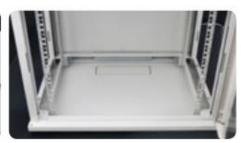

front door with security locks, easily use

U numbering marked mounting rail

Detachable side panels, can be loacked.

The design of back panel is convenient to install the wall

The top and bottom stripes are detachable to facilitate wiring.