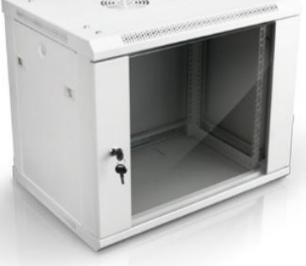

cs Easy to assemble.

cs Providing several copper grounding stud.

cs Adjustable feet.

cos Color option, black , white ,gray.

cs 6U, 600x450x370, max static loading 60 kg.

perforated frame, excellent cooling

front door with security locks, easily use

U numbering marked mounting rail

Detachable side panels, can be loacked.

The design of back panel is convenient to install the wall

The top and bottom stripes are detachable to facilitate wiring.