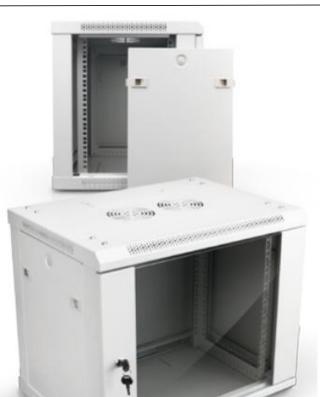

## 15U 600X450X770 WALL MOUNT CABINET

cs Completely welded structure, firm and reliable.

 $\ensuremath{\textup{cs}}$  Cable in/out access at the top,bottomand rear for convenient cabling on site.

- cs High quality powder coated.
- cs Various optional accessories.
- cs Easy to assemble.
- cs Providing several copper grounding stud.
- cs Adjustable feet.
- cos Color option, black , white ,gray.
- cs 15U, 600x450x770, max static loading 60 kg.

perforated frame, excellent cooling

front door with security locks, easily use

U numbering marked mounting rail

Detachable side panels, can be loacked.

The design of back panel is convenient to install the wall