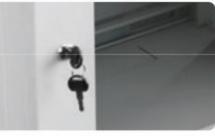

perforated frame, excellent cooling

front door with security locks, easily use

U numbering marked mounting rail

Detachable side panels, can be loacked.

The design of back panel is convenient to install the wall