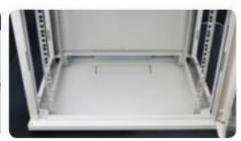

The top and bottom stripes are detachable to facilitate wiring.

| S/N | Part name               | Quantity | Unit  | Material                     | Surface finish      | Remark                                |
|-----|-------------------------|----------|-------|------------------------------|---------------------|---------------------------------------|
| 1   | Top panel               | I        | Piece | SPCC cold rolled steel t1.2  | powder coated       |                                       |
| 2   | Bottom panel            | 1        | Piece | SPCC cold rolled steel t1.2  | powder coated       |                                       |
| 3   | Frame                   | 2        | Piece | SPCC cold rolled steel t1.2  | powder coated       | · *                                   |
| 4   | mounting beam           | 4        | Piece | SPCC cold rolled steel t1.2  | powder coated       |                                       |
| 5   | Vertical mounting rails | 4        | Piece | SPCC cold rolled steel t1.5  | powder coated       |                                       |
| 6   | wall mounting plate     | 1        | Piece | SPCC cold rolled steel t1.2  | powder coated       |                                       |
| 7   | back panel              | I        | Piece | SPCC cold rolled steel t I.2 | powder coated       | () <b></b> ()                         |
| 8   | Front door              | 1        | Piece | -                            | powder coated       |                                       |
| 9   | Side panel              | 2        | Piece | SPCC cold rolled steel t0.8  | powder coated       |                                       |
| 10  | wafer locks             | 1        | Piece | Zinc alloy                   | electroplate nickel | With I keys                           |
| н   | M6 Screw and nut sets   | 10       | Set   | 122                          |                     |                                       |
| 12  | spanner                 | 1        | Piece |                              |                     |                                       |
| 13  | Inner hexagon spanner   | 1        | Piece |                              |                     | · · · · · · · · · · · · · · · · · · · |