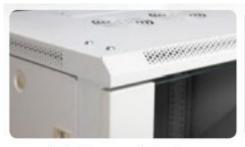

perforated frame, excellent cooling

front door with security locks, easily use

U numbering marked mounting rail

Detachable side panels, can be loacked.

The design of back panel is convenient to install the wall