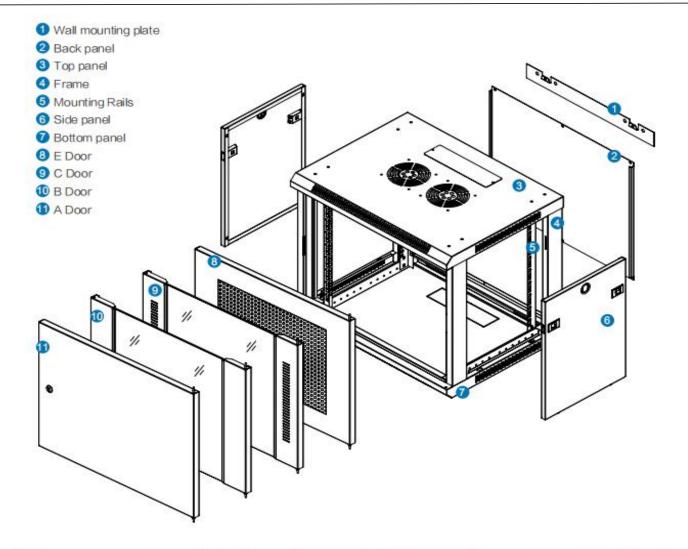

The top and bottom stripes are detachable to facilitate wiring.

| S/N | Part name               | Quantity | Unit  | Material                     | Surface finish      | Remark                                |
|-----|-------------------------|----------|-------|------------------------------|---------------------|---------------------------------------|
| 1   | Top panel               | I        | Piece | SPCC cold rolled steel t1.2  | powder coated       |                                       |
| 2   | Bottom panel            | 1        | Piece | SPCC cold rolled steel t1.2  | powder coated       |                                       |
| 3   | Frame                   | 2        | Piece | SPCC cold rolled steel t1.2  | powder coated       | · *                                   |
| 4   | mounting beam           | 4        | Piece | SPCC cold rolled steel t1.2  | powder coated       |                                       |
| 5   | Vertical mounting rails | 4        | Piece | SPCC cold rolled steel t1.5  | powder coated       |                                       |
| 6   | wall mounting plate     | 1        | Piece | SPCC cold rolled steel t1.2  | powder coated       |                                       |
| 7   | back panel              | I        | Piece | SPCC cold rolled steel t I.2 | powder coated       | () <b></b> ()                         |
| 8   | Front door              | 1        | Piece | -                            | powder coated       |                                       |
| 9   | Side panel              | 2        | Piece | SPCC cold rolled steel t0.8  | powder coated       |                                       |
| 10  | wafer locks             | 1        | Piece | Zinc alloy                   | electroplate nickel | With I keys                           |
| н   | M6 Screw and nut sets   | 10       | Set   | 122                          |                     |                                       |
| 12  | spanner                 | 1        | Piece |                              |                     |                                       |
| 13  | Inner hexagon spanner   | 1        | Piece |                              |                     | · · · · · · · · · · · · · · · · · · · |