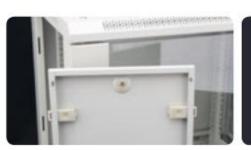

perforated frame, excellent cooling

front door with security locks, easily use

U numbering marked mounting rail

Detachable side panels, can be loacked.

The design of back panel is convenient to install the wall