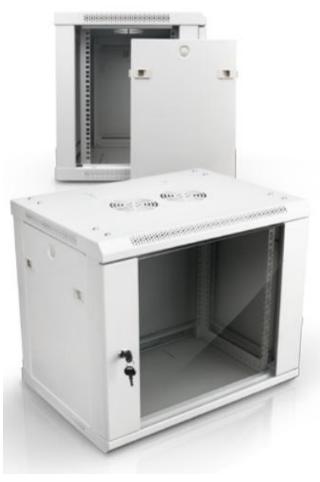

## 18U 600X450X903 WALL MOUNT CABINET

perforated frame, excellent cooling

front door with security locks, easily use

U numbering marked mounting rail

Detachable side panels, can be loacked.

The design of back panel is convenient to install the wall