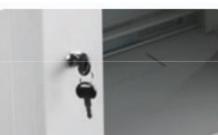

perforated frame, excellent cooling

front door with security locks, easily use

U numbering marked mounting rail

Detachable side panels, can be loacked.

The design of back panel is convenient to install the wall