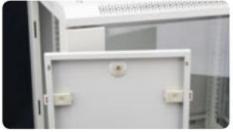

perforated frame, excellent cooling

front door with security locks, easily use

U numbering marked mounting rail

Detachable side panels, can be loacked.

The design of back panel is convenient to install the wall