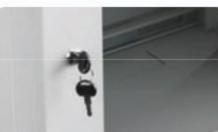

perforated frame, excellent cooling

front door with security locks, easily use

U numbering marked mounting rail

Detachable side panels, can be loacked.

The design of back panel is convenient to install the wall