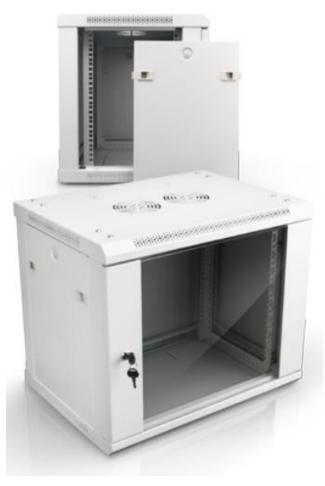

## 18U 600X600X903 WALL MOUNT CABINET

perforated frame, excellent cooling

front door with security locks, easily use

U numbering marked mounting rail

Detachable side panels, can be loacked.

The design of back panel is convenient to install the wall