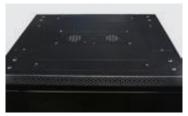

Spring Lock

U height indicator vertical rail.

Adjustable steel tray, 150kg maximum loading capacity

Fan units for dissipate heat

Moveable bottom panel for easy cable management

| S/N | Part name                | Quantity | Unit  | Material                    | Surface finish | Remark                   |
|-----|--------------------------|----------|-------|-----------------------------|----------------|--------------------------|
| F   | Top panel                | 1        | Piece | SPCC cold rolled steel t1.2 | powder coated  |                          |
| 2   | Bottom panel             | 1        | Piece | SPCC cold rolled steel t1.2 | powder coated  |                          |
| 3   | Frame                    | 2        | Piece | SPCC cold rolled steel t1.2 | powder coated  |                          |
| 4   | Mounting beam            | 6        | Piece | SPCC cold rolled steel t1.5 | powder coated  | 4pcs for lower 37U       |
| 5   | Vertical mounting rails  | 4        | Piece | SPCC cold rolled steel t2.0 | powder coated  |                          |
| 6   | Front door               | 1        | Piece |                             | powder coated  |                          |
| 7   | Rear door                | 1        | Piece |                             | powder coated  |                          |
| 8   | Side panel               | 2        | Piece | SPCC cold rolled steel t1.2 | powder coated  |                          |
| 9   | Spring lock              | 2        | Piece | Zinc alloy                  | Black          | With 2 keys              |
| 10  | Fixed shelf              | 3        | Piece | SPCC cold rolled steel t1.2 | powder coated  | I pcs for lower 37U      |
| 1.1 | Heavy duty castor        | 4        | Piece |                             |                | 2"                       |
| 12  | M12 adjustable feet      | 4        | Piece |                             |                |                          |
| 13  | Fan unit                 | 4        | Piece | nu-un                       |                | Depth of 600 mm,2 pieces |
| 14  | 8 outlet standard socket | 1        | Piece |                             |                |                          |
| 15  | M6 Cage Nuts and Screws  | 40       | Set   |                             |                | 20sets for lower 37U     |
| 16  | Floating nut hook        | 1        | Piece | ·——                         |                |                          |
| 17  | Allen Key                | 1        | Piece |                             |                |                          |