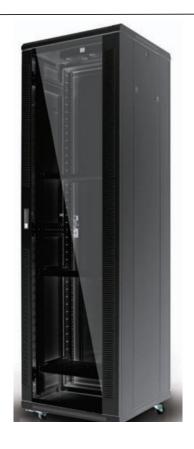

## 18U 600X600X988 NETWROK CABINET

## **Specification**

standard mounting holes with adjustable dimension.

 csLift off side panel with slam latches for easy removal.

cs180 degrees tempered glass swing door for wider opening and easy access.

Aligh quality powder coated.

Various optional accessories.

∞Top and bottom with cable entry.

ശAdjustable feet.

ശ്ദColor option, black , white gray.

cs18U, 600x600x988, max static loading 800kg.

c3Comply with EIA-310-E, IEC297-2, DIN41491 PARTI, DIN41494 PART7.

Several cable input panels meets different location cable routing request.

Trapezoid section mounting beam

Detachable side panels, can be locked.

Quick opening latch structure, reversible door. The opening angle of the cabinet door is greater than 180 degrees.