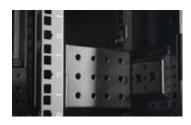

Several cable input panels meets different location cable routing request.

Trapezoid section mounting beam

Detachable side panels, can be locked.

Quick opening latch structure, reversible door. The opening angle of the cabinet door is greater than 180 degrees.