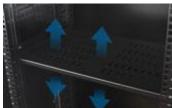

Spring Lock

U height indicator vertical rail.

Adjustable steel tray, 150kg maximum loading capacity

Fan units for dissipate heat

Moveable bottom panel for easy cable management

| S/N | Part name                | Quantity | Unit  | Material                    | Surface finish | Remark                   |
|-----|--------------------------|----------|-------|-----------------------------|----------------|--------------------------|
| F   | Top panel                | 1        | Piece | SPCC cold rolled steel t1.2 | powder coated  |                          |
| 2   | Bottom panel             | 1        | Piece | SPCC cold rolled steel t1.2 | powder coated  |                          |
| 3   | Frame                    | 2        | Piece | SPCC cold rolled steel t1.2 | powder coated  |                          |
| 4   | Mounting beam            | 6        | Piece | SPCC cold rolled steel t1.5 | powder coated  | 4pcs for lower 37U       |
| 5   | Vertical mounting rails  | 4        | Piece | SPCC cold rolled steel t2.0 | powder coated  |                          |
| 6   | Front door               | 1        | Piece |                             | powder coated  |                          |
| 7   | Rear door                | 1        | Piece |                             | powder coated  |                          |
| 8   | Side panel               | 2        | Piece | SPCC cold rolled steel t1.2 | powder coated  |                          |
| 9   | Spring lock              | 2        | Piece | Zinc alloy                  | Black          | With 2 keys              |
| 10  | Fixed shelf              | 3        | Piece | SPCC cold rolled steel t1.2 | powder coated  | I pcs for lower 37U      |
| 1.1 | Heavy duty castor        | 4        | Piece |                             |                | 2"                       |
| 12  | M12 adjustable feet      | 4        | Piece |                             |                |                          |
| 13  | Fan unit                 | 4        | Piece | nu-un                       |                | Depth of 600 mm,2 pieces |
| 14  | 8 outlet standard socket | 1        | Piece |                             |                |                          |
| 15  | M6 Cage Nuts and Screws  | 40       | Set   |                             |                | 20sets for lower 37U     |
| 16  | Floating nut hook        | 1        | Piece | ·——                         |                |                          |
| 17  | Allen Key                | 1        | Piece |                             |                |                          |