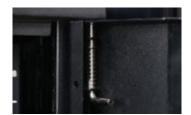

Spring Lock

U height indicator vertical rail.

Adjustable steel tray, 150kg maximum loading capacity

Fan units for dissipate heat

Moveable bottom panel for easy cable management

| S/N | Part name                | Quantity | Unit  | Material                    | Surface finish | Remark                   |
|-----|--------------------------|----------|-------|-----------------------------|----------------|--------------------------|
| F   | Top panel                | 1        | Piece | SPCC cold rolled steel t1.2 | powder coated  |                          |
| 2   | Bottom panel             | 1        | Piece | SPCC cold rolled steel t1.2 | powder coated  |                          |
| 3   | Frame                    | 2        | Piece | SPCC cold rolled steel t1.2 | powder coated  |                          |
| 4   | Mounting beam            | 6        | Piece | SPCC cold rolled steel t1.5 | powder coated  | 4pcs for lower 37U       |
| 5   | Vertical mounting rails  | 4        | Piece | SPCC cold rolled steel t2.0 | powder coated  |                          |
| 6   | Front door               | 1        | Piece |                             | powder coated  |                          |
| 7   | Rear door                | 1        | Piece |                             | powder coated  |                          |
| 8   | Side panel               | 2        | Piece | SPCC cold rolled steel t1.2 | powder coated  |                          |
| 9   | Spring lock              | 2        | Piece | Zinc alloy                  | Black          | With 2 keys              |
| 10  | Fixed shelf              | 3        | Piece | SPCC cold rolled steel t1.2 | powder coated  | I pcs for lower 37U      |
| 1.1 | Heavy duty castor        | 4        | Piece |                             |                | 2"                       |
| 12  | M12 adjustable feet      | 4        | Piece |                             |                |                          |
| 13  | Fan unit                 | 4        | Piece | nu-un                       |                | Depth of 600 mm,2 pieces |
| 14  | 8 outlet standard socket | 1        | Piece |                             |                |                          |
| 15  | M6 Cage Nuts and Screws  | 40       | Set   |                             |                | 20sets for lower 37U     |
| 16  | Floating nut hook        | 1        | Piece | ·——                         |                |                          |
| 17  | Allen Key                | 1        | Piece |                             |                |                          |