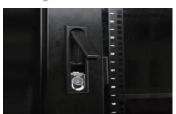

Spring Lock

U height indicator vertical rail.

Adjustable steel tray, 150kg maximum loading capacity

Fan units for dissipate heat

Moveable bottom panel for easy cable management

| S/N | Part name                | Quantity | Unit  | Material                    | Surface finish | Remark                   |
|-----|--------------------------|----------|-------|-----------------------------|----------------|--------------------------|
| F   | Top panel                | 1        | Piece | SPCC cold rolled steel t1.2 | powder coated  |                          |
| 2   | Bottom panel             | 1        | Piece | SPCC cold rolled steel t1.2 | powder coated  |                          |
| 3   | Frame                    | 2        | Piece | SPCC cold rolled steel t1.2 | powder coated  |                          |
| 4   | Mounting beam            | 6        | Piece | SPCC cold rolled steel t1.5 | powder coated  | 4pcs for lower 37U       |
| 5   | Vertical mounting rails  | 4        | Piece | SPCC cold rolled steel t2.0 | powder coated  |                          |
| 6   | Front door               | 1        | Piece |                             | powder coated  |                          |
| 7   | Rear door                | 1        | Piece |                             | powder coated  |                          |
| 8   | Side panel               | 2        | Piece | SPCC cold rolled steel t1.2 | powder coated  |                          |
| 9   | Spring lock              | 2        | Piece | Zinc alloy                  | Black          | With 2 keys              |
| 10  | Fixed shelf              | 3        | Piece | SPCC cold rolled steel t1.2 | powder coated  | I pcs for lower 37U      |
| 1.1 | Heavy duty castor        | 4        | Piece |                             |                | 2"                       |
| 12  | M12 adjustable feet      | 4        | Piece |                             |                |                          |
| 13  | Fan unit                 | 4        | Piece | nu-un                       |                | Depth of 600 mm,2 pieces |
| 14  | 8 outlet standard socket | 1        | Piece |                             |                |                          |
| 15  | M6 Cage Nuts and Screws  | 40       | Set   |                             |                | 20sets for lower 37U     |
| 16  | Floating nut hook        | 1        | Piece | ·——                         |                |                          |
| 17  | Allen Key                | 1        | Piece |                             |                |                          |