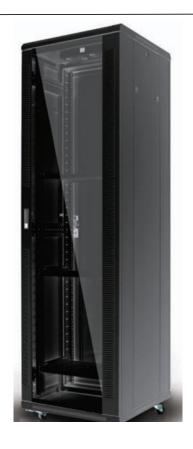

## 32U 600X800X1610 NETWROK CABINET

## **Specification**

standard mounting holes with adjustable dimension.

 SLift off side panel with slam latches for easy removal.

cs180 degrees tempered glass swing door for wider opening and easy access.

Aligh quality powder coated.

SVarious optional accessories.

In the case of the

ശAdjustable feet.

ശ്ദColor option, black , white gray.

cs32U, 600x800x1610, max static loading 800kg.

c3Comply with EIA-310-E, IEC297-2, DIN41491 PARTI, DIN41494 PART7.

Several cable input panels meets different location cable routing request.

Trapezoid section mounting beam

Detachable side panels, can be locked.

Quick opening latch structure, reversible door. The opening angle of the cabinet door is greater than 180 degrees.

Spring Lock

U height indicator vertical rail.

Adjustable steel tray, 150kg maximum loading capacity

Fan units for dissipate heat

Moveable bottom panel for easy cable management

| S/N | Part name                | Quantity | Unit  | Material                    | Surface finish | Remark                   |
|-----|--------------------------|----------|-------|-----------------------------|----------------|--------------------------|
| F   | Top panel                | 1        | Piece | SPCC cold rolled steel t1.2 | powder coated  |                          |
| 2   | Bottom panel             | 1        | Piece | SPCC cold rolled steel t1.2 | powder coated  |                          |
| 3   | Frame                    | 2        | Piece | SPCC cold rolled steel t1.2 | powder coated  |                          |
| 4   | Mounting beam            | 6        | Piece | SPCC cold rolled steel t1.5 | powder coated  | 4pcs for lower 37U       |
| 5   | Vertical mounting rails  | 4        | Piece | SPCC cold rolled steel t2.0 | powder coated  |                          |
| 6   | Front door               | 1        | Piece |                             | powder coated  |                          |
| 7   | Rear door                | 1        | Piece |                             | powder coated  |                          |
| 8   | Side panel               | 2        | Piece | SPCC cold rolled steel t1.2 | powder coated  |                          |
| 9   | Spring lock              | 2        | Piece | Zinc alloy                  | Black          | With 2 keys              |
| 10  | Fixed shelf              | 3        | Piece | SPCC cold rolled steel t1.2 | powder coated  | I pcs for lower 37U      |
| 1.1 | Heavy duty castor        | 4        | Piece |                             |                | 2"                       |
| 12  | M12 adjustable feet      | 4        | Piece |                             |                |                          |
| 13  | Fan unit                 | 4        | Piece | nu-un                       |                | Depth of 600 mm,2 pieces |
| 14  | 8 outlet standard socket | 1        | Piece |                             |                |                          |
| 15  | M6 Cage Nuts and Screws  | 40       | Set   |                             |                | 20sets for lower 37U     |
| 16  | Floating nut hook        | 1        | Piece | ·——                         |                |                          |
| 17  | Allen Key                | 1        | Piece |                             |                |                          |