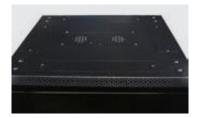

Aligh quality powder coated.

Various optional accessories.

GTop and bottom with cable entry.

ശAdjustable feet.

ശ്ദColor option, black , white gray.

37U, 600x1000x1833, max static loading 800kg.

c3Comply with EIA-310-E, IEC297-2, DIN41491 PARTI, DIN41494 PART7.

Spring Lock

U height indicator vertical rail.

Adjustable steel tray, 150kg maximum loading capacity

Fan units for dissipate heat

Moveable bottom panel for easy cable management

| S/N | Part name                | Quantity | Unit  | Material                    | Surface finish | Remark                   |
|-----|--------------------------|----------|-------|-----------------------------|----------------|--------------------------|
| F   | Top panel                | 1        | Piece | SPCC cold rolled steel t1.2 | powder coated  |                          |
| 2   | Bottom panel             | 1        | Piece | SPCC cold rolled steel t1.2 | powder coated  |                          |
| 3   | Frame                    | 2        | Piece | SPCC cold rolled steel t1.2 | powder coated  |                          |
| 4   | Mounting beam            | 6        | Piece | SPCC cold rolled steel t1.5 | powder coated  | 4pcs for lower 37U       |
| 5   | Vertical mounting rails  | 4        | Piece | SPCC cold rolled steel t2.0 | powder coated  |                          |
| 6   | Front door               | 1        | Piece |                             | powder coated  |                          |
| 7   | Rear door                | 1        | Piece |                             | powder coated  |                          |
| 8   | Side panel               | 2        | Piece | SPCC cold rolled steel t1.2 | powder coated  |                          |
| 9   | Spring lock              | 2        | Piece | Zinc alloy                  | Black          | With 2 keys              |
| 10  | Fixed shelf              | 3        | Piece | SPCC cold rolled steel t1.2 | powder coated  | I pcs for lower 37U      |
| 1.1 | Heavy duty castor        | 4        | Piece |                             |                | 2"                       |
| 12  | M12 adjustable feet      | 4        | Piece |                             |                |                          |
| 13  | Fan unit                 | 4        | Piece | nu-un                       |                | Depth of 600 mm,2 pieces |
| 14  | 8 outlet standard socket | 1        | Piece |                             |                |                          |
| 15  | M6 Cage Nuts and Screws  | 40       | Set   |                             |                | 20sets for lower 37U     |
| 16  | Floating nut hook        | 1        | Piece | ·——                         |                |                          |
| 17  | Allen Key                | 1        | Piece |                             |                |                          |