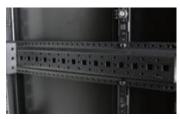

## **Specification**

standard mounting holes with adjustable dimension.

 SLift off side panel with slam latches for easy removal.

cs180 degrees tempered glass swing door for wider opening and easy access.

Spring Lock

U height indicator vertical rail.

Adjustable steel tray, 150kg maximum loading capacity

Fan units for dissipate heat

Moveable bottom panel for easy cable management

| S/N | Part name                | Quantity | Unit  | Material                    | Surface finish | Remark                   |
|-----|--------------------------|----------|-------|-----------------------------|----------------|--------------------------|
| F   | Top panel                | 1        | Piece | SPCC cold rolled steel t1.2 | powder coated  |                          |
| 2   | Bottom panel             | 1        | Piece | SPCC cold rolled steel t1.2 | powder coated  |                          |
| 3   | Frame                    | 2        | Piece | SPCC cold rolled steel t1.2 | powder coated  |                          |
| 4   | Mounting beam            | 6        | Piece | SPCC cold rolled steel t1.5 | powder coated  | 4pcs for lower 37U       |
| 5   | Vertical mounting rails  | 4        | Piece | SPCC cold rolled steel t2.0 | powder coated  |                          |
| 6   | Front door               | 1        | Piece |                             | powder coated  |                          |
| 7   | Rear door                | 1        | Piece |                             | powder coated  |                          |
| 8   | Side panel               | 2        | Piece | SPCC cold rolled steel t1.2 | powder coated  |                          |
| 9   | Spring lock              | 2        | Piece | Zinc alloy                  | Black          | With 2 keys              |
| 10  | Fixed shelf              | 3        | Piece | SPCC cold rolled steel t1.2 | powder coated  | I pcs for lower 37U      |
| 1.1 | Heavy duty castor        | 4        | Piece |                             |                | 2"                       |
| 12  | M12 adjustable feet      | 4        | Piece |                             |                |                          |
| 13  | Fan unit                 | 4        | Piece | nu-un                       |                | Depth of 600 mm,2 pieces |
| 14  | 8 outlet standard socket | 1        | Piece |                             |                |                          |
| 15  | M6 Cage Nuts and Screws  | 40       | Set   |                             |                | 20sets for lower 37U     |
| 16  | Floating nut hook        | 1        | Piece | ·——                         |                |                          |
| 17  | Allen Key                | 1        | Piece |                             |                |                          |