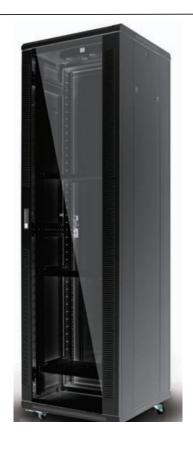

## **37U 600X1000X1833 NETWROK CABINET**

## **Specification**

standard mounting holes with adjustable dimension.

 SLift off side panel with slam latches for easy removal.

cs180 degrees tempered glass swing door for wider opening and easy access.

Aligh quality powder coated.

Various optional accessories.

GTop and bottom with cable entry.

ശAdjustable feet.

ശ്ദColor option, black , white gray.

37U, 600x1000x1833, max static loading 800kg.

c3Comply with EIA-310-E, IEC297-2, DIN41491 PARTI, DIN41494 PART7.

Several cable input panels meets different location cable routing request.

Trapezoid section mounting beam

Detachable side panels, can be locked.

Quick opening latch structure, reversible door. The opening angle of the cabinet door is greater than 180 degrees.