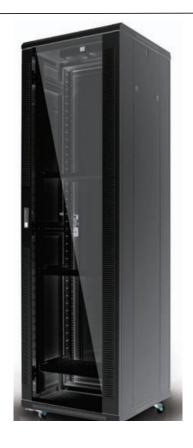

## 42U 600X1200X2055 NETWROK CABINET

## **Specification**

standard mounting holes with adjustable dimension.

 csLift off side panel with slam latches for easy removal.

cs180 degrees tempered glass swing door for wider opening and easy access.

Aligh quality powder coated.

Various optional accessories.

GTop and bottom with cable entry.

ശAdjustable feet.

GColor option, black , white gray.

cs42U, 600x1200x2055, max static loading 800kg.

c3Comply with EIA-310-E, IEC297-2, DIN41491 PARTI, DIN41494 PART7.

Several cable input panels meets different location cable routing request.

Trapezoid section mounting beam

Detachable side panels, can be locked.

Quick opening latch structure, reversible door. The opening angle of the cabinet door is greater than 180 degrees.