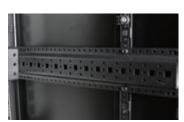

Spring Lock

U height indicator vertical rail.

Adjustable steel tray, 150kg maximum loading capacity

Fan units for dissipate heat

Moveable bottom panel for easy cable management

| S/N | Part name                | Quantity | Unit  | Material                    | Surface finish | Remark                   |
|-----|--------------------------|----------|-------|-----------------------------|----------------|--------------------------|
| F   | Top panel                | 1        | Piece | SPCC cold rolled steel t1.2 | powder coated  |                          |
| 2   | Bottom panel             | 1        | Piece | SPCC cold rolled steel t1.2 | powder coated  |                          |
| 3   | Frame                    | 2        | Piece | SPCC cold rolled steel t1.2 | powder coated  |                          |
| 4   | Mounting beam            | 6        | Piece | SPCC cold rolled steel t1.5 | powder coated  | 4pcs for lower 37U       |
| 5   | Vertical mounting rails  | 4        | Piece | SPCC cold rolled steel t2.0 | powder coated  |                          |
| 6   | Front door               | 1        | Piece |                             | powder coated  |                          |
| 7   | Rear door                | 1        | Piece |                             | powder coated  |                          |
| 8   | Side panel               | 2        | Piece | SPCC cold rolled steel t1.2 | powder coated  |                          |
| 9   | Spring lock              | 2        | Piece | Zinc alloy                  | Black          | With 2 keys              |
| 10  | Fixed shelf              | 3        | Piece | SPCC cold rolled steel t1.2 | powder coated  | I pcs for lower 37U      |
| 1.1 | Heavy duty castor        | 4        | Piece |                             |                | 2"                       |
| 12  | M12 adjustable feet      | 4        | Piece |                             |                |                          |
| 13  | Fan unit                 | 4        | Piece | nu-un                       |                | Depth of 600 mm,2 pieces |
| 14  | 8 outlet standard socket | 1        | Piece |                             |                |                          |
| 15  | M6 Cage Nuts and Screws  | 40       | Set   |                             |                | 20sets for lower 37U     |
| 16  | Floating nut hook        | 1        | Piece | ·——                         |                |                          |
| 17  | Allen Key                | 1        | Piece |                             |                |                          |