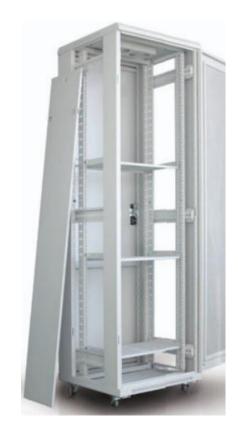

## **Specification**

standard mounting holes with adjustable dimension.

 csLift off side panel with slam latches for easy removal.

cs180 degrees tempered glass swing door for wider opening and easy access.

Several cable input panels meets different location cable routing request.

Trapezoid section mounting beam

Detachable side panels, can be locked.

Quick opening latch structure, reversible door. The opening angle of the cabinet door is greater than 180 degrees.