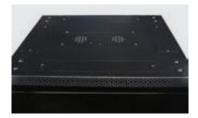

Aligh quality powder coated.

Various optional accessories.

GTop and bottom with cable entry.

ശAdjustable feet.

GColor option, black , white gray.

cs42U, 600x1200x2055, max static loading 800kg.

c3Comply with EIA-310-E, IEC297-2, DIN41491 PARTI, DIN41494 PART7.