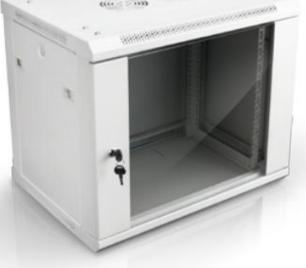

## 6U 600X600X370 WALL MOUNT CABINET

cs Completely welded structure, firm and reliable.

 $\ensuremath{\textup{cs}}$  Cable in/out access at the top,bottomand rear for convenient cabling on site.

cs High quality powder coated.

cs Various optional accessories.

cs Easy to assemble.

cs Providing several copper grounding stud.

cs Adjustable feet.

cos Color option, black , white ,gray.

cs 6U, 600x600x370, max static loading 60 kg.

perforated frame, excellent cooling

front door with security locks, easily use

U numbering marked mounting rail

Detachable side panels, can be loacked.

The design of back panel is convenient to install the wall

The top and bottom stripes are detachable to facilitate wiring.