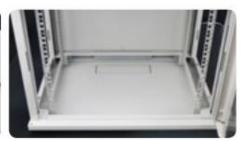

cs Completely welded structure, firm and reliable.

 $\ensuremath{\textup{cs}}$  Cable in/out access at the top,bottomand rear for convenient cabling on site.

cs High quality powder coated.

cs Various optional accessories.

front door with security locks, easily use

U numbering marked mounting rail

Detachable side panels, can be loacked.

The design of back panel is convenient to install the wall

The top and bottom stripes are detachable to facilitate wiring.