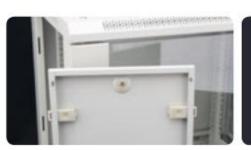

front door with security locks, easily use

U numbering marked mounting rail

Detachable side panels, can be loacked.

The design of back panel is convenient to install the wall

The top and bottom stripes are detachable to facilitate wiring.