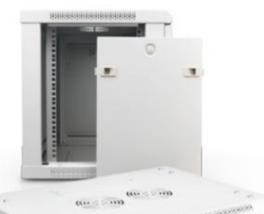

## 6U 600X600X370 WALL MOUNT CABINET

cs Completely welded structure, firm and reliable.

 $\ensuremath{\textup{cs}}$  Cable in/out access at the top,bottomand rear for convenient cabling on site.

cs High quality powder coated.

cs Various optional accessories.

cs Easy to assemble.

cs Providing several copper grounding stud.

cs Adjustable feet.

cos Color option, black , white ,gray.

cs 6U, 600x600x370, max static loading 60 kg.

perforated frame, excellent cooling

front door with security locks, easily use

U numbering marked mounting rail

Detachable side panels, can be loacked.

The design of back panel is convenient to install the wall

The top and bottom stripes are detachable to facilitate wiring.